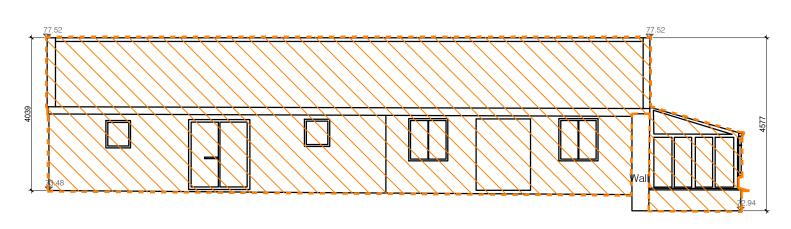

Existing Store South-East Elevation - DEMOLITION (1-1)
Scale 1:100 @ A3

Existing Store East-North Elevation - DEMOLITION(2-2)
Scale 1:100 @ A3

Existing Store West-South Elevation - DEMOLITION (4-4)

Scale 1:100 @ A3