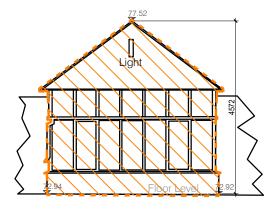

Existing Store South-East Elevation - DEMOLITION (1-1)
Scale 1:100 @ A3

Existing Store East-North Elevation - DEMOLITION(2-2)
Scale 1:100 @ A3

Existing Store West-South Elevation - DEMOLITION (4-4)

Scale 1:100 @ A3