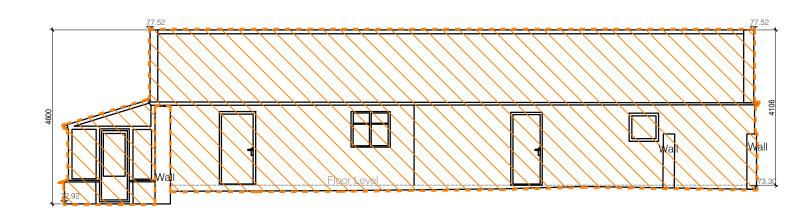

Existing Store South-East Elevation - DEMOLITION (1-1)
Scale 1:100 @ A3

Existing Store East-North Elevation - DEMOLITION(2-2)
Scale 1:100 @ A3

Existing Store West-South Elevation - DEMOLITION (4-4)

Scale 1:100 @ A3