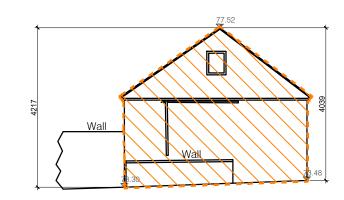

**Existing Store North-West Elevation** - DEMOLITION (3-3) Scale 1:100 @ A3

indicates sections to

be demolished

|  | Sophia                            |
|--|-----------------------------------|
|  | providing homes supporting people |